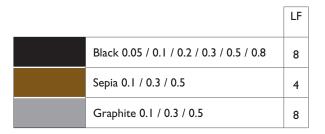

## GRAPHIK LINE MAKER

Lightfast pigment ink

Pack of 6 Black (0.05 / 0.1 / 0.2 / 0.3 / 0.5 / 0.8)
Pack of 3 Black (0.1 / 0.3 / 0.5)
Pack of 3 Sepia (0.1 / 0.3 / 0.5)
Pack of 3 Graphite (0.1 / 0.3 / 0.5)

Please note that the contents may be substituted at any time with a product equal or superior to that specified.

Key: LF – Lightfastness, V – Vegan-friendly

## Lightfastness rating = 3,4 - FAIR, MODERATE | 5,6 - GOOD, VERY GOOD | 7,8 - EXCELLENT

Derwent uses the Blue Wool test (ISO 105) to evaluate lightfastness. Lightfastness refers to the chemical stability of a pigment under long exposure to light. A scale of 1-8 is obtained, with values of 6 or higher being considered to be highly lightfast and, under museum conditions, will not fade for 100+ years.